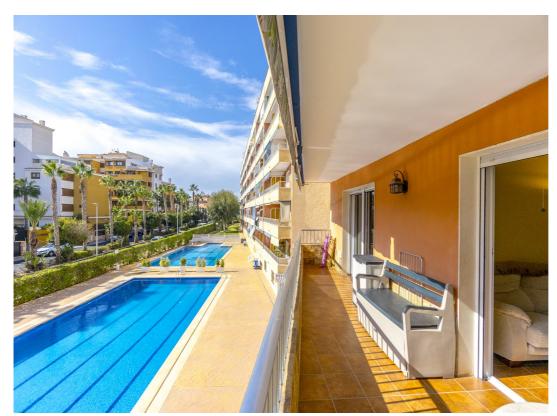

## Description de la Propriété

Very well maintained apartment in Rocio del Mar, Torrevieja. The property has a large terrace of 13 m2 with south orientation and views to the communal areas. It has a living-dining room, independent kitchen, 3 bedrooms and 2 bathrooms.

This apartment is located in a residential complex of 2 buildings with communal swimming pools and garden areas. The complex is located 300 m from the beach of Punta Prima and Cala Piteras. Very close to all amenities such as restaurants, supermarkets, shops and 5 minutes from Zenia Boulevard.